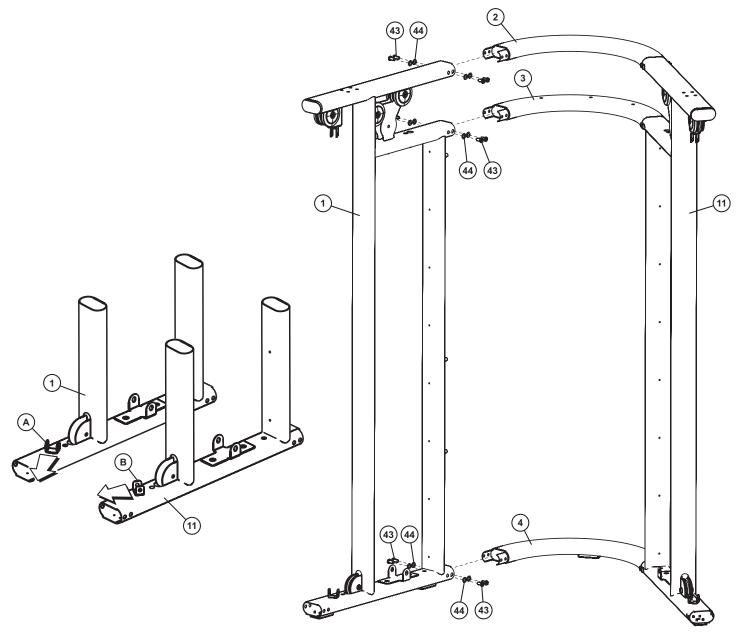

# STEP 1:

Use the following hardware contained in Blister Pack (7-1):

- M10 x 20mm SCREW (Qty. 24)
- M10 WASHER (Qty. 24)
- ☐ Make sure the LEFT TOWER (1) and the RIGHT TOWER (11) are positioned correctly prior to assembly. The LEFT U BRACKET (A) and RIGHT U BRACKET (B) should point towards each other as shown in the above illustration.
- ☐ Use four M10 x 20mm SCREWS (43) and four M10 WASHERS (44) to connect the BOTTOM BRACKET TUBE (4) to the LEFT TOWER (1). Finger tighten only.

# NOTE: THE BOTTOM BRACKET TUBE (4) HAS A RUBBER PAD ATTACHED TO IT TO MAKE CONTACT WITH THE FLOOR.

Repeat the above process using the TOP BRACKET TUBE (2) and the MIDDLE BRACKET TUBE (3).

# NOTE: THE TOP BRACKET TUBE (2) DOES NOT HAVE ANY HOLES. THE MIDDLE BRACKET TUBE (3) HAS THREE HOLES THROUGH THE TOP AND BOTTOM.

■ Repeat all of the above steps to attach the TOP (2), MIDDLE (3), and BOTTOM (4) BRACKET TUBES to the RIGHT TOWER (11).